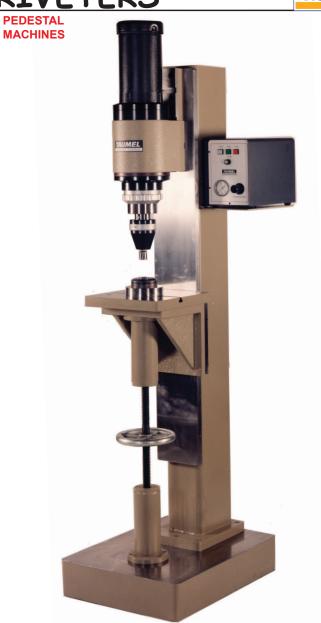

## Do the whole job in one stroke of the machine!

Multiple rivets or parts can be formed at one time, even different heights or in recessed cavities. Tools and heads can be easily changed for maximum flexibility.

Modular Power Heads are perfect for mounting on rotary tables and special assembly machines SOLID MILD

| MODEL    | STEEL RIVET<br>CAPACITY | STANDARD<br>STROKE | WEIGHT<br>LBS. |
|----------|-------------------------|--------------------|----------------|
| T-161 M  | .160"                   | 1.25"              | 25             |
| T-251 M  | .250"                   | 1.25"              | 42             |
| T-321 M  | .320"                   | 1.50"              | 89             |
| T-401 M  | .400"                   | 1.50"              | 90             |
| T-501 M  | .550"                   | 1.50"              | 110            |
| T-626 M  | .630"                   | 1.75"              | 195            |
| T-751 M  | .750"                   | 1.75"              | 255            |
| T-1000 M | 1.00"                   | 1.75"              | 290            |
|          |                         |                    |                |