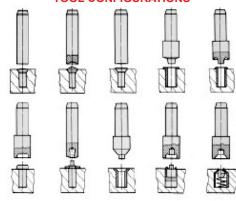

## **TOOL CONFIGURATIONS**

NOTE: 3, 4, and 5 degree heads available.

ORBITAL RIVETING AND HEADFORMING is a consistently high quality method of forming metals and plastics. This simple method combines both pressure and spinning motions to noiselessly form an accurately controlled rivet head. The joint can be either tight or loose to pivot! We are happy to run samples to show you the quality of orbital riveting. Call us for more detailed information and a demonstration! **D87**