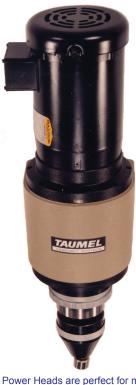

Modular Power Heads are perfect for mounting on rotary tables and special assembly machines SOLID MILD

| MODEL    | STEEL RIVET<br>CAPACITY | STANDARD<br>STROKE | WEIGHT<br>LBS. |
|----------|-------------------------|--------------------|----------------|
| T-161 M  | .160"                   | 1.25"              | 25             |
| T-251 M  | .250"                   | 1.25"              | 42             |
| T-321 M  | .320"                   | 1.50"              | 89             |
| T-401 M  | .400"                   | 1.50"              | 90             |
| T-501 M  | .550"                   | 1.50"              | 110            |
| T-626 M  | .630"                   | 1.75"              | 195            |
| T-751 M  | .750"                   | 1.75"              | 255            |
| T-1000 M | 1.00"                   | 1.75"              | 290            |
|          |                         |                    |                |