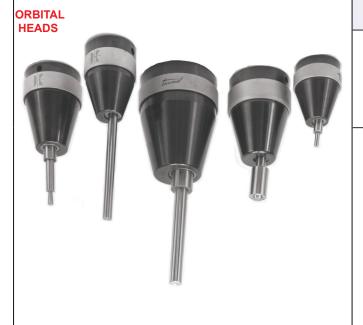

## ORBITAL RIVETERS

VISA

| MODEL                                                        | SOLID MILD<br>STEEL RIVET<br>CAPACITY              | STANDARD<br>STROKE                                          | THROAT<br>DEPTH                                             | MODEL                                                             | SOLID MILD<br>STEEL RIVET<br>CAPACITY     | STANDARD<br>STROKE                                 | THROAT<br>DEPTH                                    |
|--------------------------------------------------------------|----------------------------------------------------|-------------------------------------------------------------|-------------------------------------------------------------|-------------------------------------------------------------------|-------------------------------------------|----------------------------------------------------|----------------------------------------------------|
| T-161<br>T-251<br>T-321<br>T-401<br>T-501<br>T-626<br>T-700H | .160"<br>.250"<br>.320"<br>.400"<br>.550"<br>.625" | 1.25"<br>1.25"<br>1.50"<br>1.50"<br>1.50"<br>1.75"<br>1.75" | 4.10"<br>4.10"<br>6.60"<br>6.60"<br>6.60"<br>7.00"<br>7.10" | T-321 F<br>T-401 F<br>T-501 F<br>T-626 F<br>T-751 FH<br>T-1000 FH | .320"<br>.400"<br>.550"<br>.630"<br>.750" | 1.50"<br>1.50"<br>1.50"<br>1.75"<br>1.75"<br>1.75" | 7.00"<br>7.00"<br>7.00"<br>7.00"<br>9.00"<br>9.00" |

**ORBITAL RIVETING AND HEADFORMING** is a consistently high quality method of forming metals and plastics. This simple method combines both pressure and spinning motions to noiselessly form an accurately controlled rivet head. The joint can be either tight or loose to pivot! We are happy to run samples to show you the quality of orbital riveting. Call us for more detailed information and a demonstration!