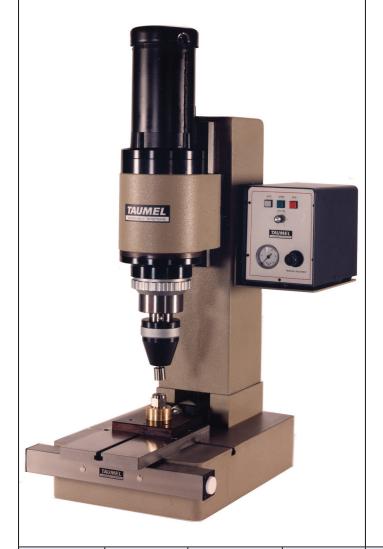

## ORBITAL RIVETERS

VISA

| MODEL                                                        | SOLID MILD<br>STEEL RIVET<br>CAPACITY              | STANDARD<br>STROKE                                          | THROAT<br>DEPTH                                             | MODEL                                                             | SOLID MILD<br>STEEL RIVET<br>CAPACITY     | STANDARD<br>STROKE                                 | THROAT<br>DEPTH                                    |
|--------------------------------------------------------------|----------------------------------------------------|-------------------------------------------------------------|-------------------------------------------------------------|-------------------------------------------------------------------|-------------------------------------------|----------------------------------------------------|----------------------------------------------------|
| T-161<br>T-251<br>T-321<br>T-401<br>T-501<br>T-626<br>T-700H | .160"<br>.250"<br>.320"<br>.400"<br>.550"<br>.625" | 1.25"<br>1.25"<br>1.50"<br>1.50"<br>1.50"<br>1.75"<br>1.75" | 4.10"<br>4.10"<br>6.60"<br>6.60"<br>6.60"<br>7.00"<br>7.10" | T-321 F<br>T-401 F<br>T-501 F<br>T-626 F<br>T-751 FH<br>T-1000 FH | .320"<br>.400"<br>.550"<br>.630"<br>.750" | 1.50"<br>1.50"<br>1.50"<br>1.75"<br>1.75"<br>1.75" | 7.00"<br>7.00"<br>7.00"<br>7.00"<br>9.00"<br>9.00" |

**ORBITAL RIVETING AND HEADFORMING** is a consistently high quality method of forming metals and plastics. This simple method combines both pressure and spinning motions to noiselessly form an accurately controlled rivet head. The joint can be either tight or loose to pivot! We are happy to run samples to show you the quality of orbital riveting. Call us for more detailed information and a demonstration!