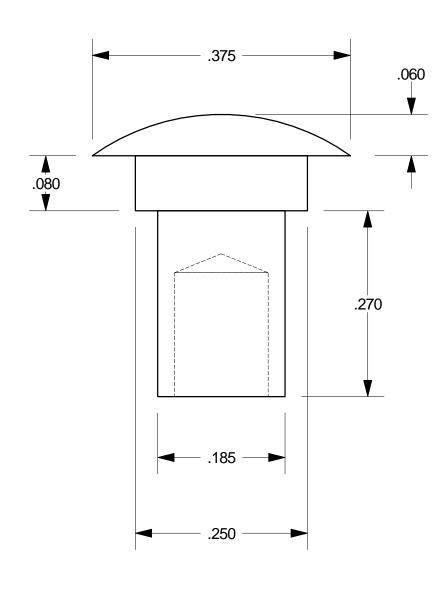

## Reference Drawing

|   | • • • • • • • • • • • • • • • • • • • |                         |                   |
|---|---------------------------------------|-------------------------|-------------------|
|   | Phone: 818-4                          | 485-0500                | FAX: 818-485-0540 |
|   | Drawing by:                           | R. WINN                 |                   |
|   |                                       |                         |                   |
|   | Title:                                | TUBULAR SHOULDER RIVETS |                   |
|   | Part number:                          | 6-0802-0609-W           |                   |
|   | Mfg. type:                            | COLD HEADED             |                   |
|   | Material:                             | C1006 STEEL             |                   |
| S | Finish:                               | BLACK ZINC & WAX        |                   |
|   | File name:                            | 6-0802-0609-W           |                   |
|   | Date: 11/14/20                        | 19                      |                   |