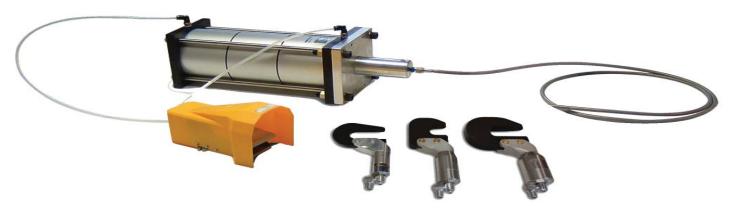

## AIR HYDRAULIC RIVET SQUEEZER with REMOTE INTENSIFIER

These hand held riveters offer great ergonomic advantages in comparison to air only powered compression models. They are smaller, lighter, quieter and more versatile for ease of operator use. One of many distinct advantages is that the tool itself is about half the size of most other compression riveters, additionally there is constant force throughout the entire stroke of the tool which provides consistent rivet forming.

| MODEL                             | STANDARD YOKES *        |                         | SQUEEZE FORCE | RIVET DIAMETER CAPACITIES ** |             |                  |
|-----------------------------------|-------------------------|-------------------------|---------------|------------------------------|-------------|------------------|
|                                   | REACH                   | GAP                     | (lbf)         | SOLID<br>ALUMINUM            | SOLID STEEL | TUBULAR<br>STEEL |
| NXS-C4K15<br>NXS-C4K3<br>NXS-C4K4 | 1.50"<br>3.00"<br>4.00" | 1.50"<br>1.50"<br>1.50" | 3,600         | 1/8"                         | 3/32"       | 3/16"            |
| NXS-C6K2<br>NXS-C6K3<br>NXS-C6K3  | 2.00"<br>3.00"<br>4.00" | 1.50"<br>1.50"<br>1.50" | 6,445         | 3/16"                        | 5/32"       | 1/4"             |
| NXS-C9K2<br>NXS-C9K3<br>NXS-C9K4  | 2.00"<br>3.00"<br>4.00" | 1.25"<br>1.50"<br>1.50" | 8,790         | 1/4"                         | 3/16"       | 5/16"            |