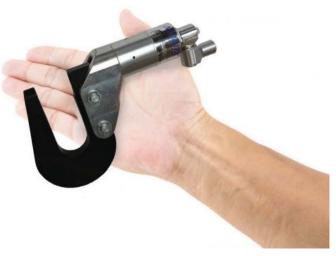

## AIR HYDRAULIC RIVET SQUEEZER with REMOTE INTENSIFIER

These hand held riveters offer great ergonomic advantages in comparison to air only powered compression models. They are smaller, lighter, quieter and more versatile for ease of operator use. One of many distinct advantages is that the tool itself is about half the size of most other compression riveters, additionally there is constant force throughout the entire stroke of the tool which provides consistent rivet forming.