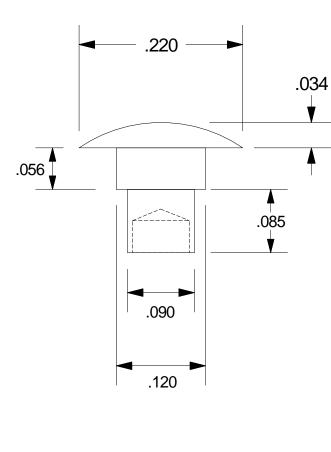

## **Reference Drawing**

|                                                                                                                                                                                                                                                                                         | Phone: 818-485-0500         |               | FAX: 818-485-0540 |
|-----------------------------------------------------------------------------------------------------------------------------------------------------------------------------------------------------------------------------------------------------------------------------------------|-----------------------------|---------------|-------------------|
|                                                                                                                                                                                                                                                                                         | Drawing by:                 | R.WINN        |                   |
| PROPRIETARY AND CONFIDENTIAL<br>THE INFORMATION CONTAINED IN THIS DRAWING IS<br>PROPRIETARY AND CONFIDENTIAL AND THE SOLE<br>PROPERTY OF HANSON RIVET & SUPPLY CO. AND<br>SHALL NOT BE REPRODUCED IN WHOLE OR IN<br>PART WITHOUT THE WRITTEN PERMISSION OF<br>HANSON RIVET & SUPPLY CO. | <b>T</b> 241                | SHOULDER      | RIVET             |
|                                                                                                                                                                                                                                                                                         | Title:<br>Part number:      | 6-0402-0303-W |                   |
|                                                                                                                                                                                                                                                                                         | Mfg. type:                  | COLD HEADED   |                   |
|                                                                                                                                                                                                                                                                                         | Material:                   | STEEL         |                   |
|                                                                                                                                                                                                                                                                                         | Finish:                     | NICKEL PLATED |                   |
|                                                                                                                                                                                                                                                                                         | File name:                  | 6-0402-0303-W |                   |
|                                                                                                                                                                                                                                                                                         | Date: 05/07/20 <sup>-</sup> | 19            | Rev:              |