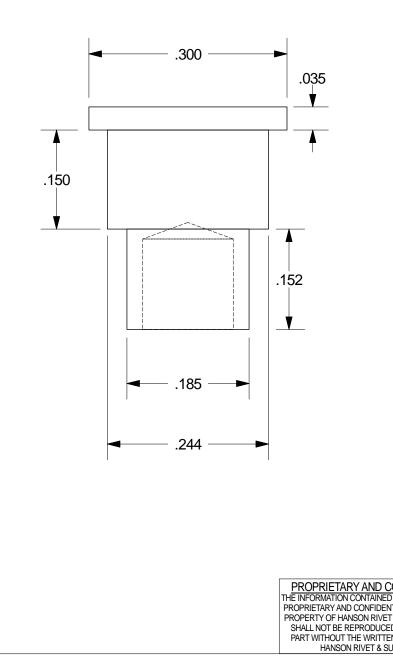

## **Reference Drawing**

|                                                                                                                                         | Phone: 818-4   | 485-0500        | FAX: 818-485-0540 |
|-----------------------------------------------------------------------------------------------------------------------------------------|----------------|-----------------|-------------------|
|                                                                                                                                         | Drawing by:    | R. WINN         |                   |
| -                                                                                                                                       |                |                 |                   |
|                                                                                                                                         | Title:         | SHOULDER RIVET  |                   |
|                                                                                                                                         | Part number:   | 6-0805-0605.1-W |                   |
|                                                                                                                                         | Mfg. type:     | COLD HEADED     |                   |
|                                                                                                                                         | Material:      | ALUMINUM        |                   |
| CONFIDENTIAL<br>D IN THIS DRAWING IS<br>NTIAL AND THE SOLE<br>T & SUPPLY CO. AND<br>ED IN WHOLE OR IN<br>EN PERMISSION OF<br>SUPPLY CO. | Finish:        | PLAIN & WAXED   |                   |
|                                                                                                                                         | File name:     | 6-0805-0605.1-W |                   |
|                                                                                                                                         | Date: 04/30/20 | 19              |                   |