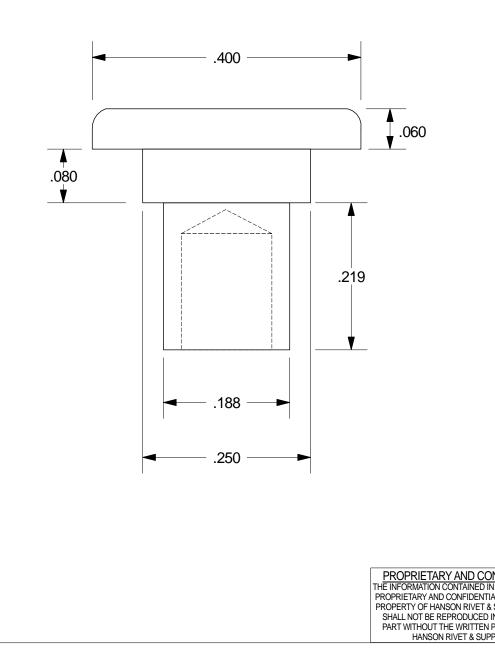

## **Reference Drawing**

|                                                                                                              | Phone: 818-485-0500 |                | FAX: 818-485-0540 |
|--------------------------------------------------------------------------------------------------------------|---------------------|----------------|-------------------|
| _                                                                                                            | Drawing by:         | R. WINN        |                   |
| _                                                                                                            |                     |                |                   |
| -                                                                                                            | Title:              | SHOULDER RIVET |                   |
| -                                                                                                            | Part number:        | 6-0803-0607    | -W                |
|                                                                                                              | Mfg. type:          | COLD HEAD      | ED                |
|                                                                                                              | Material:           | STEEL          |                   |
| NFIDENTIAL<br>THIS DRAWING IS<br>L AND THE SOLE<br>SUPPLY CO. AND<br>WHOLE OR IN<br>PERMISSION OF<br>PLY CO. | Finish:             | CLEAR ZINC     |                   |
|                                                                                                              | File name:          | 6-0803-0607-W  |                   |
|                                                                                                              | Date: 04/29/20      | )19            |                   |