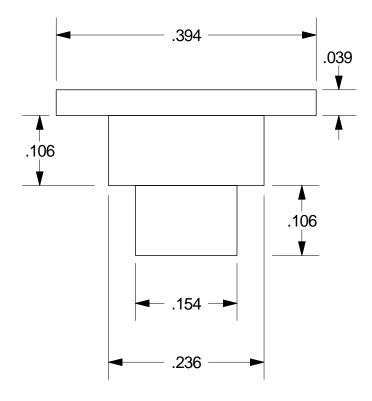

## Reference Drawing

|     | П            |                                                    |                   |
|-----|--------------|----------------------------------------------------|-------------------|
|     | Phone: 818-  | 485-0500                                           | FAX: 818-485-0540 |
|     | Drawing by:  | R. WINN                                            |                   |
|     | Title:       | SHOULDER RIVET                                     |                   |
|     | Part number: | 6-0803-0503-A-W                                    |                   |
|     | Mfg. type:   | COLD HEADED                                        |                   |
|     | Material:    | STEEL                                              |                   |
| IS. | Finish:      | TRIVALENT CLEAR ZINC PER<br>ASTM B633 SCI TYPE III |                   |
|     | File name:   | 6-0803-0503                                        | -A-W              |