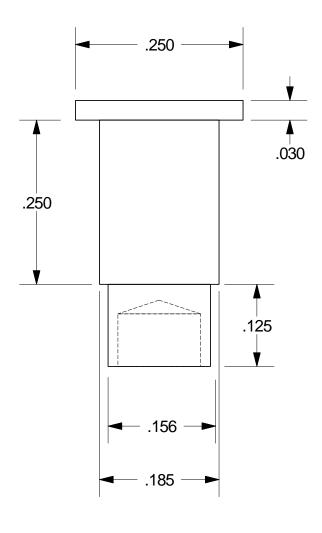

## Reference Drawing

| l            | I I                                   |                |
|--------------|---------------------------------------|----------------|
|              | Phone: 818-485-0500 FAX: 818-485-0540 |                |
| -            | Drawing by:                           | R. WINN        |
|              |                                       |                |
|              | Title:                                | SHOULDER RIVET |
|              | Part number:                          | 6-0608-0504-W  |
|              | Mfg. type:                            | COLD HEADED    |
|              | Material:                             | STEEL          |
| IS<br>E<br>D | Finish:                               | ZINC & WAX     |
|              | File name:                            | 6-0608-0504-W  |
|              | Date: 04/25/20                        | 19             |