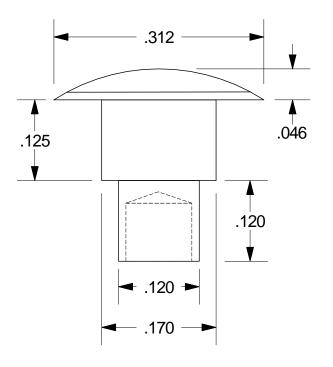

## Reference Drawing

| Phone: 818-485-0500 FAX: 818-485-0540 |                 |  |
|---------------------------------------|-----------------|--|
| Drawing by:                           | R. WINN         |  |
|                                       |                 |  |
| Title:                                | SHOULDER RIVET  |  |
| Part number:                          | 6-0604-0404.2-W |  |
| Mfg. type:                            | COLD HEADED     |  |
| Material:                             | STEEL           |  |
| Finish:                               | ZINC            |  |
| File name:                            | 6-0604-0404.2-W |  |
| Date: 04/24/20                        | 019             |  |