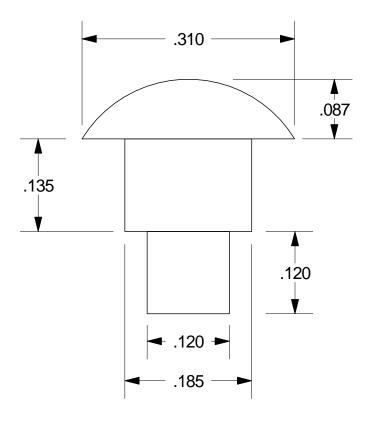

## Reference Drawing

| L | • •            |                 |                   |  |
|---|----------------|-----------------|-------------------|--|
|   | Phone: 818-4   | 185-0500        | FAX: 818-485-0540 |  |
|   | Drawing by:    | R. WINN         |                   |  |
|   |                |                 |                   |  |
|   | Title:         | SHOULDER RIVET  |                   |  |
|   | Part number:   | 6-0604-0404.1-W |                   |  |
|   | Mfg. type:     | COLD HEADED     |                   |  |
|   | Material:      | 1100F ALUMINUM  |                   |  |
| s | Finish:        | PLAIN           |                   |  |
|   | File name:     | 6-0604-0404.1-W |                   |  |
|   | Date: 04/24/20 | 19              |                   |  |