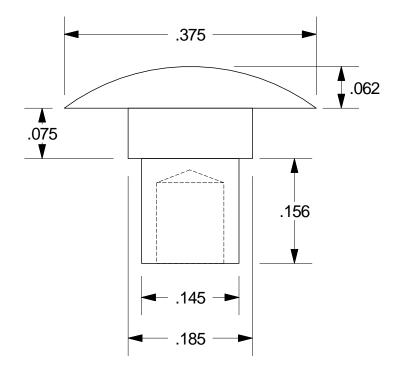

## Reference Drawing

|   | Phone: 818-4         | 185-0500        | FAX: 818-485-0540 |
|---|----------------------|-----------------|-------------------|
|   | Drawing by:          | R. WINN         |                   |
|   |                      |                 |                   |
|   | Title:               | SHOULDER RIVET  |                   |
|   | Part number:         | 6-0603-0505.1-W |                   |
|   | Mfg. type: COLD HEAD |                 | DED               |
|   | Material:            | STEEL           |                   |
| S | Finish:              | ZINC PLATE      | ED .              |
|   | File name:           | 6-0603-0505.1-W |                   |
|   | Date: 04/24/20       | 19              |                   |