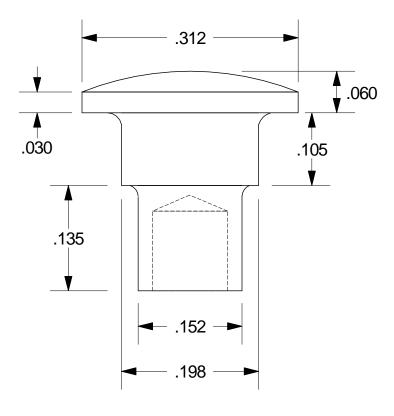

## Reference Drawing

| Phone: 818-485-0500 FAX: 818-485-0540 |                                                         |  |
|---------------------------------------|---------------------------------------------------------|--|
| Drawing by:                           | R. WINN                                                 |  |
|                                       |                                                         |  |
| Title:                                | SHOULDER RIVET                                          |  |
| Part number:                          | 6-0603-0504.1-W                                         |  |
| Mfg. type:                            | COLD HEADED                                             |  |
| Material:                             | STEEL                                                   |  |
| Finish:                               | TRIVALENT CLEAR ZINC<br>PER ASTM SPEC B633 SCI TYPE III |  |
| File name:                            | 6-0603-0504.1-W                                         |  |
| Date: 04-24-2019                      |                                                         |  |