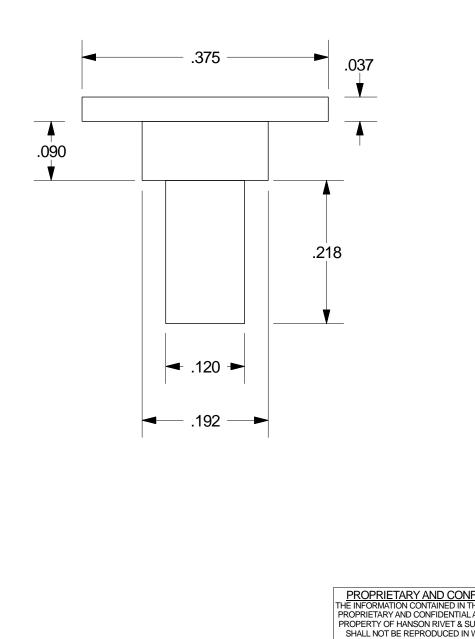

## **Reference Drawing**

|                                                                                                                                                                        | • •                 |               |                   |
|------------------------------------------------------------------------------------------------------------------------------------------------------------------------|---------------------|---------------|-------------------|
|                                                                                                                                                                        | Phone: 818-485-0500 |               | FAX: 818-485-0540 |
|                                                                                                                                                                        | Drawing by:         | R. WINN       |                   |
|                                                                                                                                                                        | Title:              | SHOULDER      | RIVET             |
|                                                                                                                                                                        | Part number:        | 6-0603-0407   | /-W               |
|                                                                                                                                                                        | Mfg. type:          | COLD HEAD     | ED                |
|                                                                                                                                                                        | Material:           | STEEL         |                   |
| PROPRIETARY AND CONFIDENTIAL<br>THE INFORMATION CONTAINED IN THIS DRAWING IS<br>PROPRIETARY AND CONFIDENTIAL AND THE SOLE<br>PROPERTY OF HANSON RIVET & SUPPLY CO. AND | Finish:             | PLAIN         |                   |
|                                                                                                                                                                        | File name:          | 6-0603-0407-W |                   |
| SHALL NOT BE REPRODUCED IN WHOLE OR IN<br>PART WITHOUT THE WRITTEN PERMISSION OF<br>HANSON RIVET & SUPPLY CO.                                                          | Date: 04/24/20      | 19            |                   |