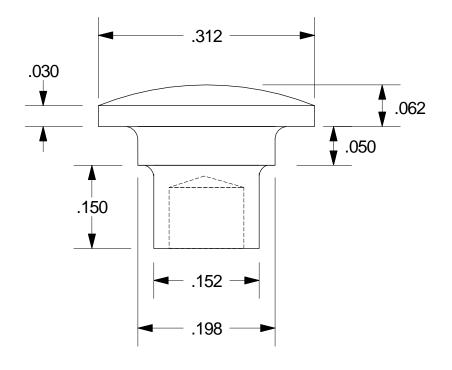

## Reference Drawing

| - | I I             |                 |                   |  |
|---|-----------------|-----------------|-------------------|--|
|   | Phone: 818-4    | 85-0500         | FAX: 818-485-0540 |  |
|   | Drawing by:     | R. WINN         |                   |  |
|   |                 |                 |                   |  |
|   | Title:          | SHOULDER RIVET  |                   |  |
|   | Part number:    | 6-0602-0504.4-W |                   |  |
|   | Mfg. type:      | COLD HEA        | DED               |  |
|   | Material:       | STEEL           |                   |  |
| S | Finish:         | TRIVALEN        | T CLEAR ZINC      |  |
|   | File name:      | 6-0602-0504.4-W |                   |  |
|   | Date: 04/23/201 | 9               |                   |  |