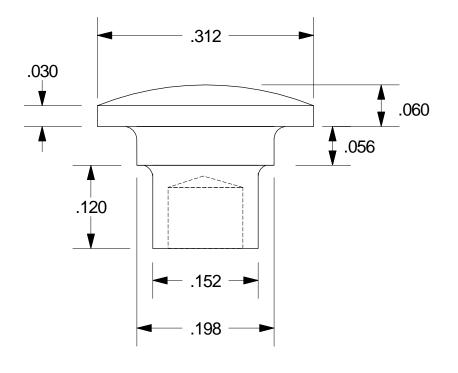

## Reference Drawing

|         | Phone: 818-485-0500 FAX: 818-485-0540 |                                                         | FAX: 818-485-0540 |
|---------|---------------------------------------|---------------------------------------------------------|-------------------|
|         | Drawing by:                           | R. WINN                                                 |                   |
|         |                                       |                                                         |                   |
|         | Title:                                | SHOULDER RIVET                                          |                   |
|         | Part number:                          | 6-0602-0504.1-W                                         |                   |
|         | Mfg. type:                            | COLD HEADED                                             |                   |
|         | Material:                             | STEEL                                                   |                   |
| IS<br>E | Finish:                               | TRIVALENT CLEAR ZINC<br>PER ASTM SPEC B633 SCI TYPE III |                   |
|         | File name:                            | 6-0602-0504.1-W                                         |                   |
|         | Date: 04/23/2019                      |                                                         |                   |