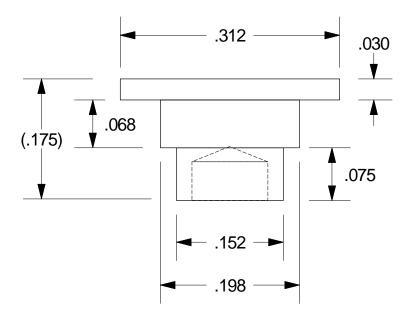

## Reference Drawing

|                     | I I                                   |                      |       |  |
|---------------------|---------------------------------------|----------------------|-------|--|
|                     | Phone: 818-485-0500 FAX: 818-485-0540 |                      |       |  |
|                     | Drawing by:                           | R. WINN              |       |  |
|                     |                                       |                      |       |  |
| Title: SHOULDER RIV |                                       |                      | RIVET |  |
|                     | Part number:                          | 6-0602-0502-W        |       |  |
|                     | Mfg. type:                            | COLD HEADED          |       |  |
|                     | Material:                             | STEEL                |       |  |
| IS<br>E             | Finish:                               | TRIVALENT CLEAR ZINC |       |  |
|                     | File name:                            | 6-0602-0502-W        |       |  |
|                     |                                       |                      |       |  |