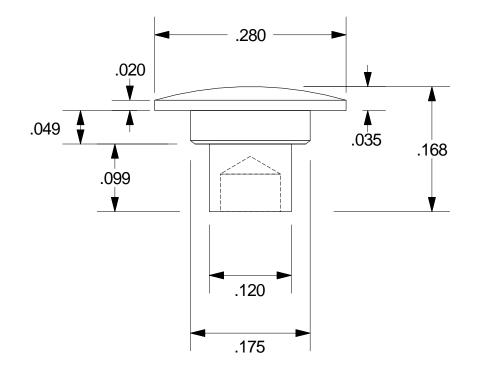

|       | <b>HANSON RIVET</b> ® & SUPPLY CO. |
|-------|------------------------------------|
| -)H(- | & SUPPLY CO.                       |

Phone: 818-485-0500 FAX: 818-485-0540 R. WINN Drawing by: SHOULDER RIVET Title: 6-0602-0402-W Part number: **COLD HEADED** Mfg. type: STEEL Material: CLEAR ZINC Finish: 6-0602-0402-W File name: Date: 04/17/2019 Rev: