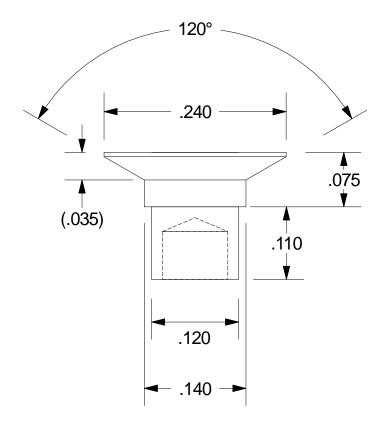

## Reference Drawing

|   | Phone: 818-485-0500  |                     | FAX: 818-485-0540 |
|---|----------------------|---------------------|-------------------|
|   | Drawing by:          | R. WINN             |                   |
|   |                      |                     |                   |
|   | Title:               | SHOULDER RIVET      |                   |
|   | Part number:         | 6-0501-0403.5-W     |                   |
|   | Mfg. type: COLD HEAI |                     | DED               |
|   | Material:            | C1006 STEEL         |                   |
| S | Finish:              | ZINC PER ASTM B-633 |                   |
|   | File name:           | 6-0501-0403.5-W     |                   |
|   | Date: 03/28/20       | 19                  |                   |