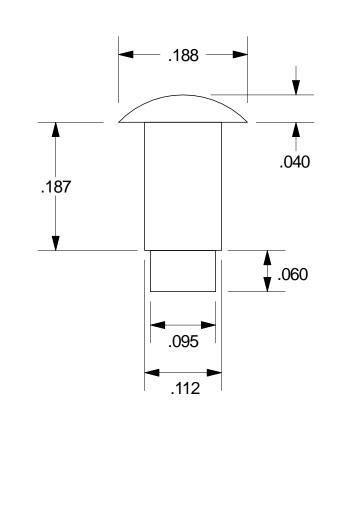

## **Reference Drawing**

|                                                                                                                                                                                                                                                                                         | Phone: 818-485-0500 FAX: 818-485-0540 |                |
|-----------------------------------------------------------------------------------------------------------------------------------------------------------------------------------------------------------------------------------------------------------------------------------------|---------------------------------------|----------------|
|                                                                                                                                                                                                                                                                                         | Drawing by:                           | R. WINN        |
|                                                                                                                                                                                                                                                                                         |                                       |                |
|                                                                                                                                                                                                                                                                                         | Title:                                | SHOULDER RIVET |
| PROPRIETARY AND CONFIDENTIAL<br>THE INFORMATION CONTAINED IN THIS DRAWING IS<br>PROPRIETARY AND CONFIDENTIAL AND THE SOLE<br>PROPERTY OF HANSON RIVET & SUPPLY CO. AND<br>SHALL NOT BE REPRODUCED IN WHOLE OR IN<br>PART WITHOUT THE WRITTEN PERMISSION OF<br>HANSON RIVET & SUPPLY CO. | Part number:                          | 6-0406-0302-W  |
|                                                                                                                                                                                                                                                                                         | Mfg. type:                            | COLD HEADED    |
|                                                                                                                                                                                                                                                                                         | Material:                             | STEEL          |
|                                                                                                                                                                                                                                                                                         | Finish:                               | PLAIN          |
|                                                                                                                                                                                                                                                                                         | File name:                            | 6-0406-0302-W  |
|                                                                                                                                                                                                                                                                                         | Date: 3/28/19                         |                |