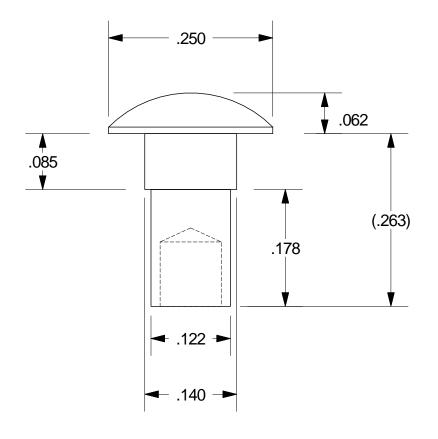

## Reference Drawing

|   | Phone: 818-4   | 485-0500 FAX: 818-485-0540  |
|---|----------------|-----------------------------|
|   | Drawing by:    | R. WINN                     |
|   | Title:         | SEMI-TUBULAR SHOULDER RIVET |
|   | Part number:   | 6-0403-0406-W               |
|   | Mfg. type:     | COLD HEADED                 |
|   | Material:      | 300 SERIES STAINLESS        |
| S | Finish:        | PASSIVATED                  |
|   | File name:     | 6-0403-0406-W               |
|   | Date: 03/28/20 | 19                          |