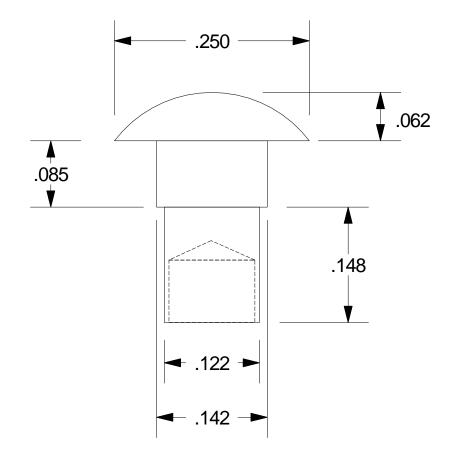

## Reference Drawing

Phone: 818-485-0500 FAX: 818-485-0540 R. WINN Drawing by: SHOULDER RIVET Title: 6-0403-0405-W Part number: **COLD HEADED** Mfg. type: 300 SERIES STAINLESS Material: PASSIVATED PER AMS QQ-P-35 PARTS SHALL BE HALF ANNEALED BRIGHT (IN REDUCED HYDROGEN ATMOSPHERE) Finish: AT 1650° FOR 30MIN. PRIOR TO PASSIVATION 6-0403-0405-W File name: