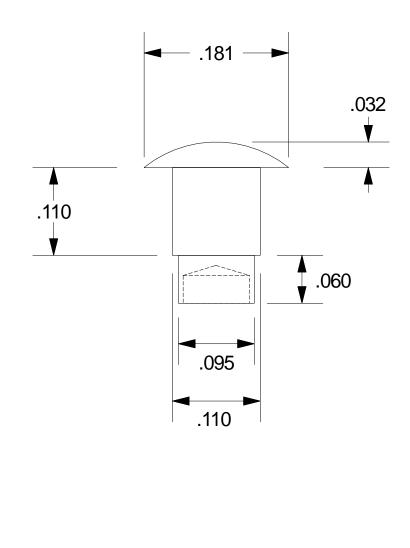

## **Reference Drawing**

|                                                                                                                                                                                                                                                                                         | <b>HANSON RIVET</b> <sup>®</sup><br>& SUPPLY CO. |                |                   |
|-----------------------------------------------------------------------------------------------------------------------------------------------------------------------------------------------------------------------------------------------------------------------------------------|--------------------------------------------------|----------------|-------------------|
|                                                                                                                                                                                                                                                                                         | Phone: 818-485-0500                              |                | FAX: 818-485-0540 |
|                                                                                                                                                                                                                                                                                         | Drawing by:                                      | R.WINN         |                   |
|                                                                                                                                                                                                                                                                                         | Title:                                           | SHOULDER RIVET |                   |
|                                                                                                                                                                                                                                                                                         | Part number:                                     | 6-0306-030     | 2-W               |
|                                                                                                                                                                                                                                                                                         | Mfg. type:                                       | COLD HEADED    |                   |
|                                                                                                                                                                                                                                                                                         | Material:                                        | STEEL          |                   |
| PROPRIETARY AND CONFIDENTIAL<br>THE INFORMATION CONTAINED IN THIS DRAWING IS<br>PROPRIETARY AND CONFIDENTIAL AND THE SOLE<br>PROPERTY OF HANSON RIVET & SUPPLY CO. AND<br>SHALL NOT BE REPRODUCED IN WHOLE OR IN<br>PART WITHOUT THE WRITTEN PERMISSION OF<br>HANSON RIVET & SUPPLY CO. | Finish:                                          | NICKEL PLATED  |                   |
|                                                                                                                                                                                                                                                                                         | File name:                                       | 6-0306-0302-W  |                   |
|                                                                                                                                                                                                                                                                                         | Date: 09/09/201                                  | 4              | Rev:              |