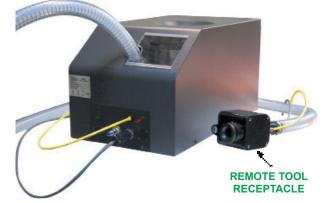

#### POP® RIVET PRESENTERS

An easy-to-use riveting system for medium to high volume riveting applications. This unique system offers labor savings by freeing up one of the operators hands! Simply place the nose of the tool into the receptacle and the Presenter automatically feeds a rivet into the tool ready for placement in your work piece, all done with one hand. Set up to 30 rivets per minute!

#### REMOTE RIVET PRESENTER

| <u>Model</u> | Rivet Body Diameter |
|--------------|---------------------|
| RPR-4        | 1/8"                |
| RPR-5        | 5/32"               |
| RPR-6        | 3/16"               |
| RPR-8        | 1/4"                |