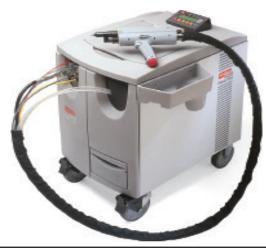

## AutoFast® AUTO-FEED BLIND RIVETING SYSTEM

 Model
 Rivet Body Diameter

 AF-60
 3/32, 1/8, 5/32 or 3/16

 AF-H
 3/16 or 1/4

Set up to 60 rivets per minute!

Almost any blind rivet can be put on tape and fed in this system.

### "POINT & SET" AUTO FEED BLIND RIVETING SYSTEM

The easiest and fastest way to install POP® rivets for high volume users. Simply load standard POP® blind rivets into the base unit and start riveting. The external feed and front load system is forgiving of minor variations from rivet to rivet to eliminate jams.

Available in pistol grip and in-line configurations.

Available for up to 3/16" diameter POP® rivets.