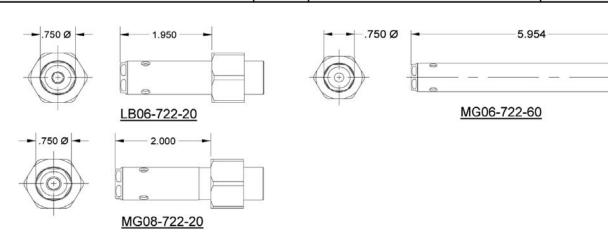

#### **NOSE ASSEMBLY**

|                                                                                                                                                                                                                                                                                                                                                                                                                                                                                                                                                                                                                                                                                                                                                                                                                                                                                                                                                                                                                                                                                                                                                                                                                                                                                                                                                                                                                                                                                                                                                                                                                                                                                                                                                                                                                                                                                                                                                                                                                                                                                                                               |       |                 | 1100L AGGEMBET |
|-------------------------------------------------------------------------------------------------------------------------------------------------------------------------------------------------------------------------------------------------------------------------------------------------------------------------------------------------------------------------------------------------------------------------------------------------------------------------------------------------------------------------------------------------------------------------------------------------------------------------------------------------------------------------------------------------------------------------------------------------------------------------------------------------------------------------------------------------------------------------------------------------------------------------------------------------------------------------------------------------------------------------------------------------------------------------------------------------------------------------------------------------------------------------------------------------------------------------------------------------------------------------------------------------------------------------------------------------------------------------------------------------------------------------------------------------------------------------------------------------------------------------------------------------------------------------------------------------------------------------------------------------------------------------------------------------------------------------------------------------------------------------------------------------------------------------------------------------------------------------------------------------------------------------------------------------------------------------------------------------------------------------------------------------------------------------------------------------------------------------------|-------|-----------------|----------------|
|                                                                                                                                                                                                                                                                                                                                                                                                                                                                                                                                                                                                                                                                                                                                                                                                                                                                                                                                                                                                                                                                                                                                                                                                                                                                                                                                                                                                                                                                                                                                                                                                                                                                                                                                                                                                                                                                                                                                                                                                                                                                                                                               | 3/16" | STAINLESS STEEL |                |
|                                                                                                                                                                                                                                                                                                                                                                                                                                                                                                                                                                                                                                                                                                                                                                                                                                                                                                                                                                                                                                                                                                                                                                                                                                                                                                                                                                                                                                                                                                                                                                                                                                                                                                                                                                                                                                                                                                                                                                                                                                                                                                                               | 3/16" | STEEL           | LB06-722-20    |
| THRUDDAY & Son - Call Programmer (1999)                                                                                                                                                                                                                                                                                                                                                                                                                                                                                                                                                                                                                                                                                                                                                                                                                                                                                                                                                                                                                                                                                                                                                                                                                                                                                                                                                                                                                                                                                                                                                                                                                                                                                                                                                                                                                                                                                                                                                                                                                                                                                       | 3/16" | ALUMINUM        |                |
|                                                                                                                                                                                                                                                                                                                                                                                                                                                                                                                                                                                                                                                                                                                                                                                                                                                                                                                                                                                                                                                                                                                                                                                                                                                                                                                                                                                                                                                                                                                                                                                                                                                                                                                                                                                                                                                                                                                                                                                                                                                                                                                               | 3/16" | STEEL           | MG06-722-60    |
| 1 → Paradilabrilla of the Analysia of the Ana | 3/16" | ALUMINUM        | WIGU6-722-60   |
|                                                                                                                                                                                                                                                                                                                                                                                                                                                                                                                                                                                                                                                                                                                                                                                                                                                                                                                                                                                                                                                                                                                                                                                                                                                                                                                                                                                                                                                                                                                                                                                                                                                                                                                                                                                                                                                                                                                                                                                                                                                                                                                               | 1/4"  | STEEL           | MG08-722-20    |
| E-01.00000000000000000000000000000000000                                                                                                                                                                                                                                                                                                                                                                                                                                                                                                                                                                                                                                                                                                                                                                                                                                                                                                                                                                                                                                                                                                                                                                                                                                                                                                                                                                                                                                                                                                                                                                                                                                                                                                                                                                                                                                                                                                                                                                                                                                                                                      | 1/4"  | ALUMINUM        | WIGU8-122-20   |