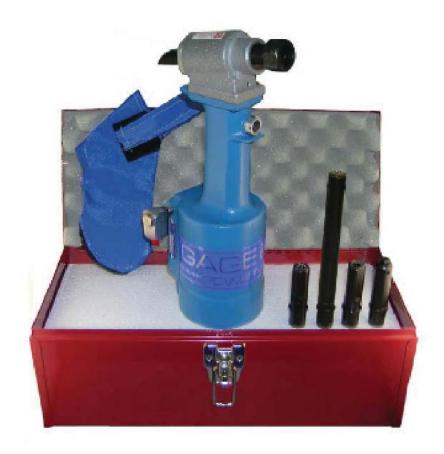

#### Introducing the GBP722TCKL Trailer and Cab Kit

Blind Rivet and Lockbolt installation kit designed especially for Truck and Trailer OEM's. The heart of the systems is our heavy-duty GBP722 installation tool along with various nose assemblies. This kit comes complete in a convenient metal tool case.

The GBP722TCKL kit contains the long 3/16" Lockbolt nose assembly needed to fix Kenworth and Peterbilts. Standard length nose assembly for 1/4" Lockbolts, 3/16" Lockbolt nose assembly for stainless steel grill bolts, a nose assemblies and 2 tips to install 3/16" and 1/4" structural blind rivets in any material for the hood and cab. A catcher bag for mandrels is also included. This kit will work on Freightliner, Mack and many other tractors. If additional nose assemblies are needed please contact us.