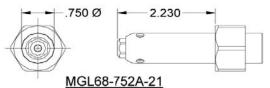

### **BLIND RIVETS**

(2 PULLS REQUIRED FOR MOST APPLICATIONS)

NOSE ASSEMBLY & NOSE TIP

| 3/16" | ALUMINUM, STEEL OR<br>STAINLESS STEEL<br>STRUCTURAL BLIND RIVET | MGLC68-752A-21<br>(USE 10248-4 NOSE TIP) |
|-------|-----------------------------------------------------------------|------------------------------------------|
| 1/4"  | ALUMINUM, STEEL OR<br>STAINLESS STEEL<br>STRUCTURAL BLIND RIVET | MGLC68-752A-21<br>(USE 10211-1 NOSE TIP) |